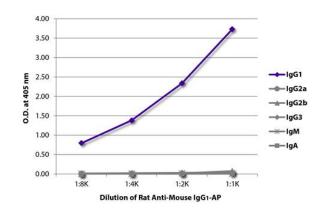

# ARG21606 Rat anti-Mouse IgG1 antibody [SB77e] (AP) ELISA image

ELISA: The plate was coated with purified Mouse IgG1, IgG2a, IgG2b, IgG3, IgM, and IgA. Immunoglobulins were detected with serially diluted ARG21606 Rat anti-Mouse IgG1 antibody [SB77e] (AP).