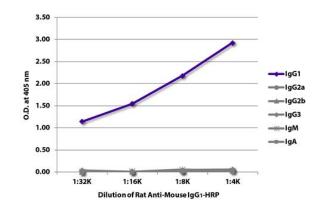

### ARG21607 Rat anti-Mouse IgG1 antibody [SB77e] (HRP) ELISA image

ELISA: The plate was coated with purified Mouse IgG1, IgG2a, IgG2b, IgG3, IgM, and IgA. Immunoglobulins were detected with serially diluted ARG21607 Rat anti-Mouse IgG1 antibody [SB77e] (HRP).