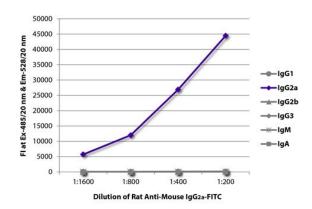

# ARG21611 Rat anti-Mouse IgG2a antibody [SB84a] (FITC) FLISA image $\,$

FLISA: The plate was coated with purified Mouse IgG1, IgG2a, IgG2b, IgG3, IgM and IgA. Immunoglobulins were detected with serially diluted ARG21611 Rat anti-Mouse IgG2a antibody [SB84a] (FITC).