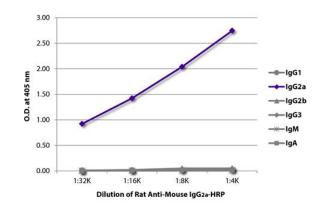

# ARG21613 Rat anti-Mouse IgG2a antibody [SB84a] (HRP) ELISA image

ELISA: The plate was coated with purified Mouse IgG1, IgG2a, IgG2b, IgG3, IgM, and IgA. Immunoglobulins were detected with serially diluted ARG21613 Rat anti-Mouse IgG2a antibody [SB84a] (HRP).