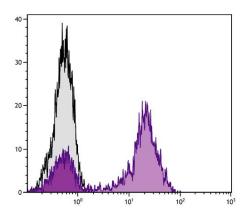

#### ARG21615 Rat anti-Mouse IgG2a antibody [SB84a] (PE) FACS image

Flow Cytometry: Human peripheral blood lymphocytes stained with Mouse anti-Human CD5 antibody followed by ARG21615 Rat anti-Mouse IgG2a antibody [SB84a] (PE).