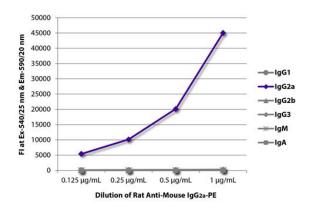

#### ARG21615 Rat anti-Mouse IgG2a antibody [SB84a] (PE) FLISA image

FLISA: The plate was coated with purified Mouse IgG1, IgG2a, IgG2b, IgG3, IgM and IgA. Immunoglobulins were detected with serially diluted ARG21615 Rat anti-Mouse IgG2a antibody [SB84a] (PE).