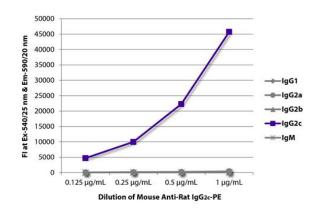

## ARG21716 Mouse anti-Rat IgG2c antibody [2C8F1] (PE) FLISA image

FLISA: The plate was coated with purified Rat IgG1, IgG2a, IgG2b, IgG2c and IgM. Immunoglobulins were detected with serially diluted ARG21716 Mouse anti-Rat IgG2c antibody [2C8F1] (PE).