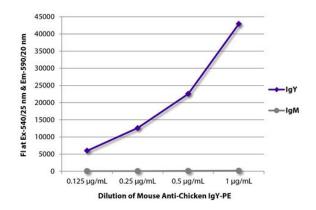

## ARG21792 Mouse anti-Chicken IgY antibody [G-1] (PE) FLISA image

FLISA: The plate was coated with purified chicken IgY and IgM. Immunoglobulins were detected with serially diluted ARG21792 Mouse anti-Chicken IgY antibody [G-1] (PE).