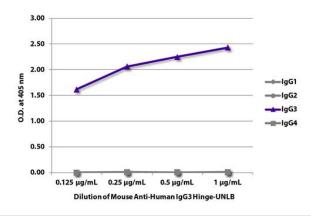

#### **Images**

# ARG21870 Mouse anti-Human IgG3 (Hinge) antibody [HP6050] ELISA image

ELISA: The plate was coated with purified Human IgG1, IgG2, IgG3, and IgG4. Immunoglobulins were detected with serially diluted ARG21870 Mouse anti-Human IgG3 (Hinge) antibody [HP6050] followed by <a href="ARG21886">ARG21886</a> Goat anti-Mouse IgG1 antibody (HRP) (preadsorbed).