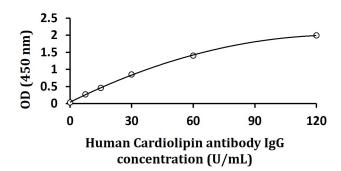

# ARG80374 Human Cardiolipin antibody $\lg G$ / $\lg M$ ELISA Kit standard curve image

ARG80374 Human Cardiolipin antibody IgG / IgM ELISA Kit results of a typical standard run with optical density reading at 450 nm.