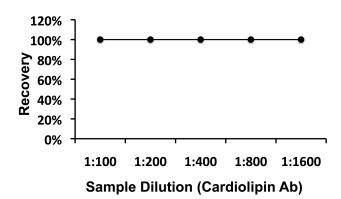

# ARG80374 Human Cardiolipin antibody IgG / IgM ELISA Kit ELISA image

Patient samples comtaining high level of specific antibody were serially diluted in samples buffer to demonstrate the dynamic range of the assay and the upper/lower end of linearity. Activity for each dilution was calculated from the calibration curve using a 4-Parameter-Fit with lin-log coordinates.