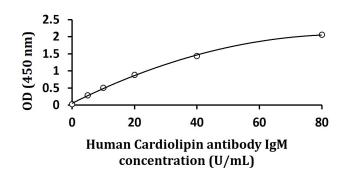

# ARG80374 Human Cardiolipin antibody $\lg G / \lg M$ ELISA Kit standard curve image

ARG80374 Human Cardiolipin antibody IgG / IgM ELISA Kit results of a typical standard run with optical density reading at 450 nm.