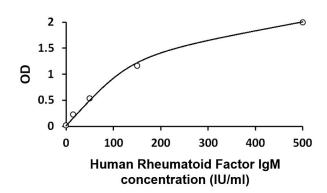

## Bioinformation

Highlight Related products:

Rheumatoid Factor ELISA Kits;
New ELISA data calculation tool:
Simplify the ELISA analysis by GainData

Research Area Immune System kit

 $\label{lem:argsum} \mbox{ARG80411 Human Rheumatoid Factor IgM ELISA Kit standard curve image}$ 

ARG80411 Human Rheumatoid Factor IgM ELISA Kit results of a typical standard run with optical density reading at 450 nm.