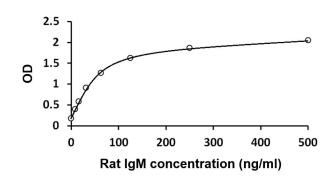

## ARG81177 Rat IgM ELISA Kit standard curve image

ARG81177 Rat IgM ELISA Kit results of a typical standard run with optical density reading at 450 nm.