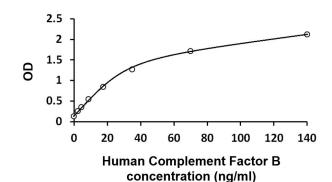

## **Images**

ARG82648 Human Complement Factor B ELISA Kit standard curve image

ARG82648 Human Complement Factor B ELISA Kit results of a typical standard run with optical density reading at 450 nm.